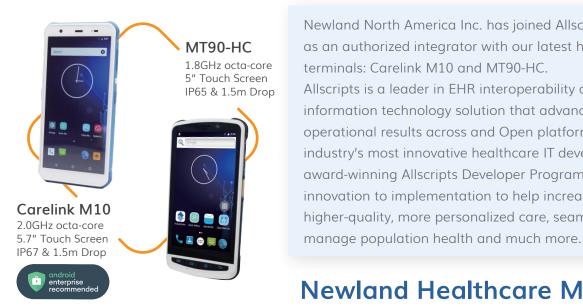

## **Making Healthcare Truly Mobilized**

**IOINT SOLUTION BRIEF** 

<sup>™</sup> Allscripts<sup>•</sup>

Newland North America Inc. has joined Allscripts Developer Program as an authorized integrator with our latest healthcare mobile terminals: Carelink M10 and MT90-HC. Allscripts is a leader in EHR interoperability and healthcare information technology solution that advance clinical, financial and operational results across and Open platform. Featuring the industry's most innovative healthcare IT developers, the award-winning Allscripts Developer Program (ADP) speeds time from innovation to implementation to help increase productivity, deliver higher-quality, more personalized care, seamlessly integrate devices,

## CareLink-M10

- Ergonomic design renders a lightweight and well-balanced device that reduces fatigue during work flows.
- Powerful megapixel engine can easily decodes dirty and poorly printed barcodes
- Biological identification to ensure the security and privacy of medical data.
- High resolution and appropriate display ratio help staff view patients' records and other data intensive applications, especially outdoor viewable